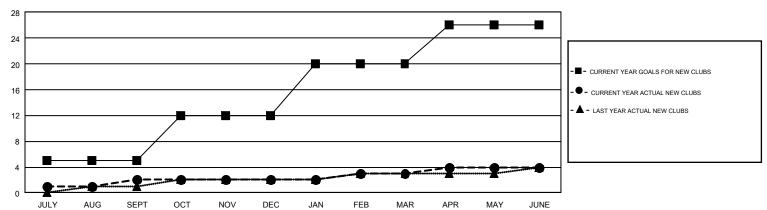

## GMT Constitutional Area 4, Group A

GMT: ANTTI FORSELL

REPORT DOES NOT INCLUDE CLUBS IN UNDISTRICTED AREAS.

| Clubs         |               |             |               | Members               |                           |                         |                                                    |  |
|---------------|---------------|-------------|---------------|-----------------------|---------------------------|-------------------------|----------------------------------------------------|--|
|               | RESULTS FO    | R 2018-2019 |               | RESULTS FOR 2018-2019 |                           |                         |                                                    |  |
| QUARTER       | NEW CLUB GOAL | NEW CLUBS   | DROPPED CLUBS | QUARTER               | MEMBER GROWTH NET<br>GOAL | MEMBER GROWTH<br>ACTUAL | DROPPED<br>MEMBERS ACTUAL<br>(including transfers) |  |
| JULY/AUG/SEPT | 5             | 2           | 21            | JULY/AUG/SEPT         | 91                        | 494                     | 854                                                |  |
| OCT/NOV/DEC   | 7             | 0           | 3             | OCT/NOV/DEC           | 364                       | 785                     | 1,129                                              |  |
| JAN/FEB/MAR   | 8             | 1           | 5             | JAN/FEB/MAR           | 422                       | 876                     | 897                                                |  |
| APR/MAY/JUNE  | 6             | 1           | 26            | APR/MAY/JUNE          | 270                       | 838                     | 1,991                                              |  |