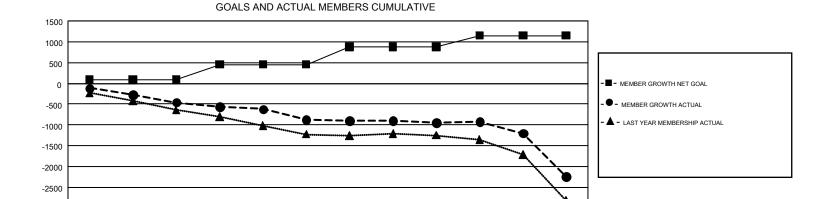

## GMT Constitutional Area 4, Group A

GMT: ANTTI FORSELL

REPORT DOES NOT INCLUDE CLUBS IN UNDISTRICTED AREAS.

| Clubs         |               |             |               | Members               |                           |                         |                                                    |  |
|---------------|---------------|-------------|---------------|-----------------------|---------------------------|-------------------------|----------------------------------------------------|--|
|               | RESULTS FO    | R 2018-2019 |               | RESULTS FOR 2018-2019 |                           |                         |                                                    |  |
| QUARTER       | NEW CLUB GOAL | NEW CLUBS   | DROPPED CLUBS | QUARTER               | MEMBER GROWTH NET<br>GOAL | MEMBER GROWTH<br>ACTUAL | DROPPED<br>MEMBERS ACTUAL<br>(including transfers) |  |
| JULY/AUG/SEPT | 5             | 2           | 21            | JULY/AUG/SEPT         | 91                        | 494                     | 854                                                |  |
| OCT/NOV/DEC   | 7             | 0           | 3             | OCT/NOV/DEC           | 364                       | 785                     | 1,129                                              |  |
| JAN/FEB/MAR   | 8             | 1           | 5             | JAN/FEB/MAR           | 422                       | 876                     | 897                                                |  |
| APR/MAY/JUNE  | 6             | 1           | 26            | APR/MAY/JUNE          | 270                       | 838                     | 1,991                                              |  |

FEB

JUNE

-3000

JULY

AUG

SEPT

OCT

NOV

DEC